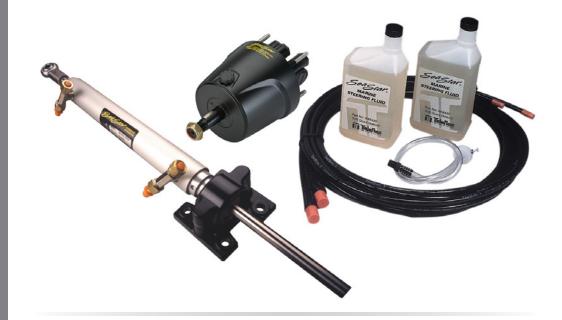

#### **ORDER INFORMATION**

| ORDER INFORMATION                                                                                                                   | PART NO. |
|-------------------------------------------------------------------------------------------------------------------------------------|----------|
| BayStar 30kg/m (2600 in/lbs) Inboard cylinder                                                                                       | HC4461-3 |
| BayStar 52kg/m (4500 in/lbs) Inboard cylinder                                                                                       | HC4460-3 |
| BayStar Helm 1.4cu"                                                                                                                 | HH4314   |
| BayStar 20ft tubing kit                                                                                                             | HT4420   |
| I Litre Oil                                                                                                                         | HA5430   |
| BayStar Sport Tilt Helm                                                                                                             | HH4315   |
| BayStar Mounting Kit                                                                                                                | HA5476   |
| BayStar 30kg/m (2600 in/lbs) Inboard Steering Kit (comprising: HH4314 helm + HC4461-3 cylinder +HT4420 tubing kit + 2 x HA5430 oil) | HK4401   |
| BayStar 52kg/m (4500 in/lbs) Inboard Steering Kit (comprising HH4314 helm + HC4460-3 cylinder + HT4420 tubing kit + 2 x HA5430 oil) | HK4400H  |