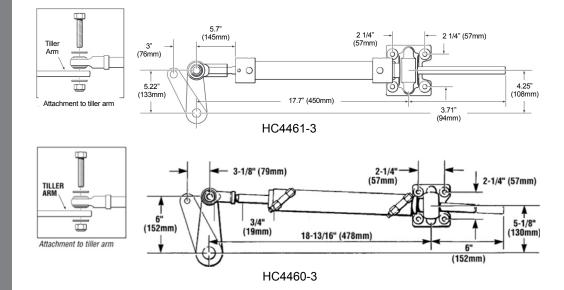

#### **FEATURES**

- Compact cylinder design.
- HC4460-3 6.25" stroke.
- HH4461-3 6.0" stroke.
- Optional Tilt helm available.
- Helm fits standard 3" dash cut outs.
- Fast easy installation.

Built in the same tradition as SeaStar Inboard Steering, these BayStar Systems are designed for relatively low torque inboard applications, including inland waterway boats and other low speed displacement vessels.\*

#### **ORDER INFORMATION**

| ORDER INFORMATION                                                                                                                   | PART NO. |
|-------------------------------------------------------------------------------------------------------------------------------------|----------|
| BayStar 30kg/m (2600 in/lbs) Inboard cylinder                                                                                       | HC4461-3 |
| BayStar 52kg/m (4500 in/lbs) Inboard cylinder                                                                                       | HC4460-3 |
| BayStar Helm 1.4cu"                                                                                                                 | HH4314   |
| BayStar 20ft tubing kit                                                                                                             | HT4420   |
| I Litre Oil                                                                                                                         | HA5430   |
| BayStar Sport Tilt Helm                                                                                                             | HH4315   |
| BayStar Mounting Kit                                                                                                                | HA5476   |
| BayStar 30kg/m (2600 in/lbs) Inboard Steering Kit (comprising: HH4314 helm + HC4461-3 cylinder +HT4420 tubing kit + 2 x HA5430 oil) | HK4401   |
| BayStar 52kg/m (4500 in/lbs) Inboard Steering Kit (comprising HH4314 helm + HC4460-3 cylinder + HT4420 tubing kit + 2 x HA5430 oil) | HK4400H  |