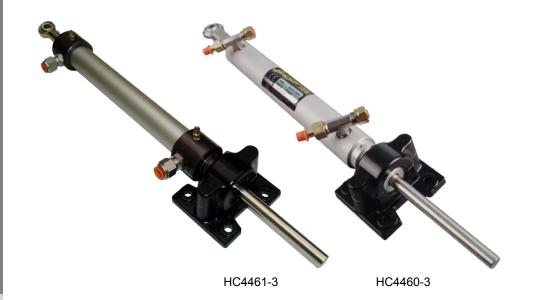

#### **FEATURES**

- Compact cylinder design.
- HC4460-3 6.25" stroke.
- HH4461-3 6.0" stroke.
- Optional Tilt helm available.
- Helm fits standard 3" dash cut outs.
- Fast easy installation.

Built in the same tradition as SeaStar Inboard Steering, these BayStar Systems are designed for relatively low torque inboard applications, including inland waterway boats and other low speed displacement vessels.\*

#### **ORDER INFORMATION**

| ORDER INFORMATION                                                                                                                   | PART NO. |
|-------------------------------------------------------------------------------------------------------------------------------------|----------|
| BayStar 30kg/m (2600 in/lbs) Inboard cylinder                                                                                       | HC4461-3 |
| BayStar 52kg/m (4500 in/lbs) Inboard cylinder                                                                                       | HC4460-3 |
| BayStar Helm 1.4cu"                                                                                                                 | HH4314   |
| BayStar 20ft tubing kit                                                                                                             | HT4420   |
| I Litre Oil                                                                                                                         | HA5430   |
| BayStar Sport Tilt Helm                                                                                                             | HH4315   |
| BayStar Mounting Kit                                                                                                                | HA5476   |
| BayStar 30kg/m (2600 in/lbs) Inboard Steering Kit (comprising: HH4314 helm + HC4461-3 cylinder +HT4420 tubing kit + 2 x HA5430 oil) | HK4401   |
| BayStar 52kg/m (4500 in/lbs) Inboard Steering Kit (comprising HH4314 helm + HC4460-3 cylinder + HT4420 tubing kit + 2 x HA5430 oil) | HK4400H  |