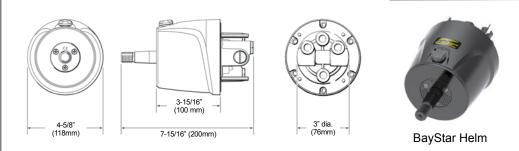

#### **ORDER INFORMATION**

| ORDER INFORMATION                                                                                                                   | PART NO. |
|-------------------------------------------------------------------------------------------------------------------------------------|----------|
| BayStar 30kg/m (2600 in/lbs) Inboard cylinder                                                                                       | HC4461-3 |
| BayStar 52kg/m (4500 in/lbs) Inboard cylinder                                                                                       | HC4460-3 |
| BayStar Helm 1.4cu"                                                                                                                 | HH4314   |
| BayStar 20ft tubing kit                                                                                                             | HT4420   |
| I Litre Oil                                                                                                                         | HA5430   |
| BayStar Sport Tilt Helm                                                                                                             | HH4315   |
| BayStar Mounting Kit                                                                                                                | HA5476   |
| BayStar 30kg/m (2600 in/lbs) Inboard Steering Kit (comprising: HH4314 helm + HC4461-3 cylinder +HT4420 tubing kit + 2 x HA5430 oil) | HK4401   |
| BayStar 52kg/m (4500 in/lbs) Inboard Steering Kit (comprising HH4314 helm + HC4460-3 cylinder + HT4420 tubing kit + 2 x HA5430 oil) | HK4400H  |